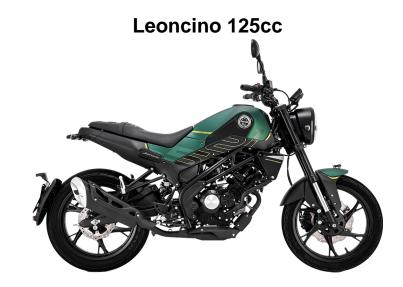

FOREST GREEN

LAVA RED

MATT GREY

MATT WHITE

### **ENGINE**

Single cylinder, 4-stroke, liquid cooled, 4 valves for cylinder single overhead camshaft (SOHC)

# **DISPLACEMENT**

125cc

## **RATED OUTPUT**

9.4 kW (12.8 HP) @ 9500 rpm

## MAX. TORQUE

10.0 Nm (1.0 Kgm) @ 8500 rpm

## **COOLING SYSTEM**

Liquid Cooled

#### LENGTH / WIDTH / HEIGHT

2030 mm / 840 mm / 1115 mm

## **SEAT HEIGHT**

795 mm

#### **GEARBOX**

6 Speed

# TANK CAPACITY

12.5L

# HP Finance Example 8.90% APR Representative

| Monthly Payments:       | £138.72   |
|-------------------------|-----------|
| Customer Deposit:       | £299.00   |
| Dealer Contribution:    | £0.00     |
| APR:                    | 8.90%     |
| Fixed Rate Of Interest: | 4.70%     |
| Total Price:            | £3349     |
| Amo